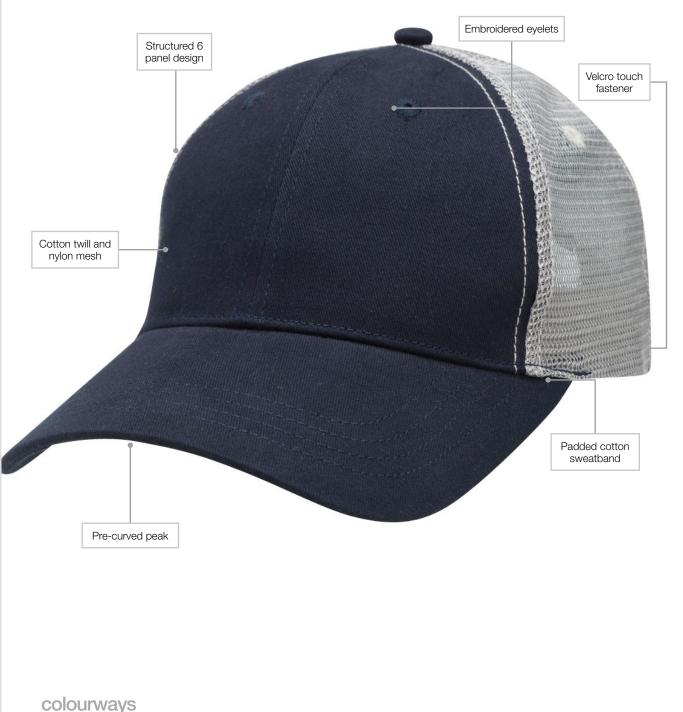

## Lo-Pro Mesh Trucker Cap

Specifications:

| MATERIAL:            | Cotton twill peak and front panels/<br>nylon mesh side and back panels                                                                                                                                   |
|----------------------|----------------------------------------------------------------------------------------------------------------------------------------------------------------------------------------------------------|
| DECORATION TYPES:    | Embroidery, Digital Transfer                                                                                                                                                                             |
| DECORATION AREAS:    | <b>Transfer area</b><br>Centre Front: 50mm h x 100mm w                                                                                                                                                   |
|                      | <b>Embroidery area</b><br>Centre Front: 58mm h x 120mm w                                                                                                                                                 |
| DESCRIPTION:         | <ul> <li>Cotton twill and nylon mesh</li> <li>Structured 6 panel design</li> <li>Pre-curved peak</li> <li>Embroidered eyelets</li> <li>Padded cotton sweatband</li> <li>Velcro touch fastener</li> </ul> |
| PACKAGING:           | 25 pieces packed into one poly bag per carton inner.                                                                                                                                                     |
| CARTON QUANTITY:     | 150 units (6 inners)                                                                                                                                                                                     |
| CARTON MEASUREMENTS: | 40cm x 53cm x 62cm                                                                                                                                                                                       |
| CARTON WEIGHT:       | 14.8kg                                                                                                                                                                                                   |